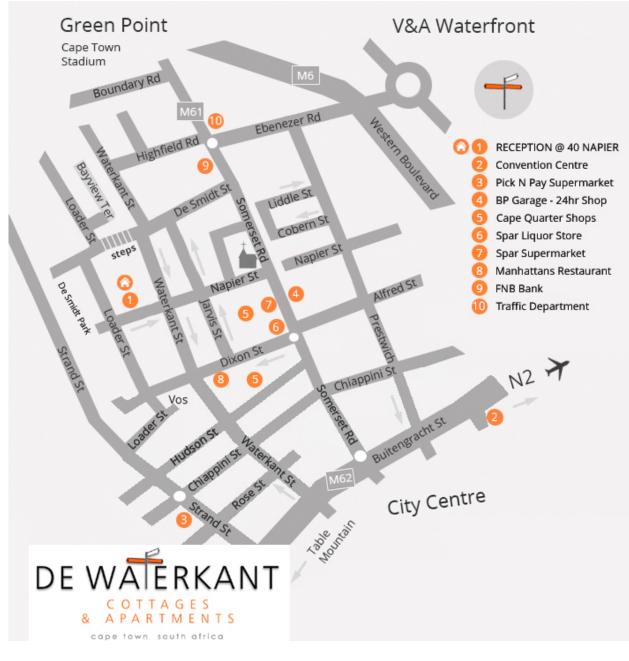

## DIRECTION IN DE WATERKANT

- On Loader Street the 2<sup>nd</sup> on right is the cobbled one-way section of <u>Napier Street</u>; 3rd blue/purple cottage on your left is our reception at <u>40</u>;
- we recommend parking in Loader Street and walking to our reception, alternatively follow the one-way system down Napier (past our reception on your left) and 1<sup>st</sup> right into Waterkant Street and again 1<sup>st</sup> right into Dixon Street and right again into Loader Street.

#### DE WATERKANT MAP

| ADI | DRESS |
|-----|-------|
|-----|-------|

40 Napier Street De Waterkant Cape town 8001 South Africa

**GPS LOCATION** 

latitude -33.9155279 longitude 18.41639578

cape town south africa